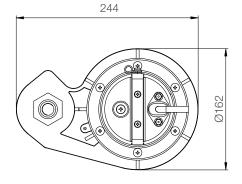

Solid Passage: 2 mm, 0.1 in

Weight: 4kg / 9 lbs

| Pump Type               |              | Electric Submersible Pumps        |  |
|-------------------------|--------------|-----------------------------------|--|
|                         |              | 1-Phase                           |  |
| Motor                   | Туре         | Induction Motor                   |  |
|                         | Poles        | 2 Pole                            |  |
|                         | Insulation   | Class F                           |  |
|                         | Protector    | Miniature Thermal Protector       |  |
|                         | Starter      | Capacitor-Run                     |  |
| Lubricant               |              | Food Grade (ISO VG115)            |  |
| Impeller Type           |              | Vortex                            |  |
| Shaft Seal              |              | Single Mechanical Seal            |  |
|                         |              | Ceramic / Carbon                  |  |
| Bearings                |              | C3 Shielded ball bearings         |  |
| Cable                   |              | PVC (CSA Certified) / H05RN-F     |  |
|                         |              | 3m (10ft) or longer upon request. |  |
| Materials               | Pump Casing  | Synthetic Polymers                |  |
|                         | Impeller     | Synthetic Polymers                |  |
|                         | Motor Frame  | Stainless Steel                   |  |
|                         | Motor Shaft  | Stainless Steel                   |  |
|                         | Bottom Plate | Synthetic Polymers                |  |
| Max. Liquid Temperature |              | 40°C (104°F)                      |  |
| Max. Submersion Depth   |              | 10m (33ft)                        |  |
| pH Range                |              | pH 5 - pH 8                       |  |