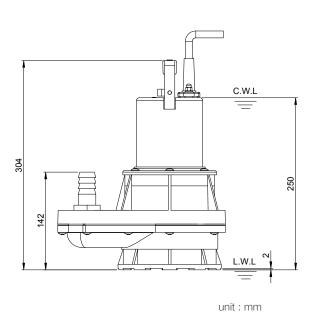

Designed for light weight, excellent performance, low energy consumption, and easy maintenance, PRORIL residue pumps can pump down to a low water level at 1/16" (2mm), which is ideal for pumping flat surface such as basements, parking garages, pools, spas and etc.

## Residue Pump

Shaft Speed: 2850 rpm Outlet: 25mm, 1in

| OUTPUT  | HEAD             | FLOW                   |
|---------|------------------|------------------------|
| 0.25 kW | Rated: 4m, 13ft  | Rated: 0.9 L/s, 15 gpm |
| 0.33 HP | Max : 6.5m, 21ft | Max : 1.3 L/s, 21 gpm  |

Solid Passage: 2 mm, 0.1 in

Weight: 4kg / 9 lbs

| Pump Type               |              | Electric Submersible Pumps        |  |
|-------------------------|--------------|-----------------------------------|--|
|                         |              | 1-Phase                           |  |
| Motor                   | Туре         | Induction Motor                   |  |
|                         | Poles        | 2 Pole                            |  |
|                         | Insulation   | Class F                           |  |
|                         | Protector    | Miniature Thermal Protector       |  |
|                         | Starter      | Capacitor-Run                     |  |
| Lubricant               |              | Food Grade (ISO VG115)            |  |
| Impeller Type           |              | Vortex                            |  |
| Shaft Seal              |              | Single Mechanical Seal            |  |
|                         |              | Ceramic / Carbon                  |  |
| Bearings                |              | C3 Shielded ball bearings         |  |
| Cable                   |              | PVC (CSA Certified) / H05RN-F     |  |
|                         |              | 3m (10ft) or longer upon request. |  |
| Materials               | Pump Casing  | Synthetic Polymers                |  |
|                         | Impeller     | Synthetic Polymers                |  |
|                         | Motor Frame  | Stainless Steel                   |  |
|                         | Motor Shaft  | Stainless Steel                   |  |
|                         | Bottom Plate | Synthetic Polymers                |  |
| Max. Liquid Temperature |              | 40°C (104°F)                      |  |
| Max. Submersion Depth   |              | 10m (33ft)                        |  |
| pH Range                |              | pH 5 - pH 8                       |  |