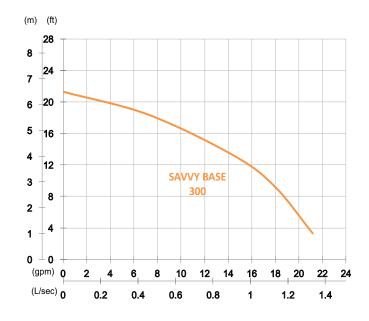

## **SAVVY BASE 300**

50 Hz

## Residue Pump

Shaft Speed: 2850 rpm Outlet: 25mm, 1in

| OUTPUT  | HEAD             | FLOW                   |
|---------|------------------|------------------------|
| 0.25 kW | Rated: 4m, 13ft  | Rated: 0.9 L/s, 15 gpm |
| 0.33 HP | Max : 6.5m, 21ft | Max : 1.3 L/s, 21 gpm  |