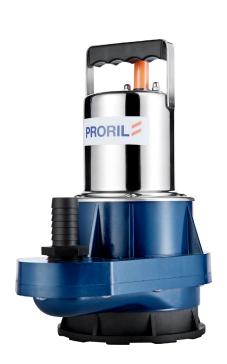

Designed for light weight, excellent performance, low energy consumption, and easy maintenance, PRORIL residue pumps can pump down to a low water level at 1/16" (2mm), which is ideal for pumping flat surface such as basements, parking garages, pools, spas and etc.

**Handy and Residue Pump** 

SAVVY BASE 300

Residue Pump